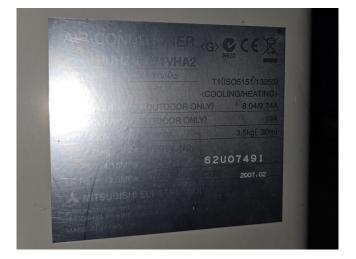

### **Specifications**

| Brand   | Mitsubishi    |
|---------|---------------|
| Туре    | PUHZ-RP71VHA2 |
| Remarks | Y.o.b. 2007   |
| Stock   | 1             |

#### Used Mitsubishi PUHZ-RP71VHA2

Used Mitsubishi PUHZ-RP71VHA2 outdoor airconditioning unit on R410A. Dimensions: 960x450x950 mm (LxWxH).

\*Why choose for HOSBV? Were not only the largest used refrigeration specialist in Europe, but also, we deliver all equipment including an extensive test, warranty and industrial cleaning. \*Optional we can also perform a new paint job and arrange the logistics.