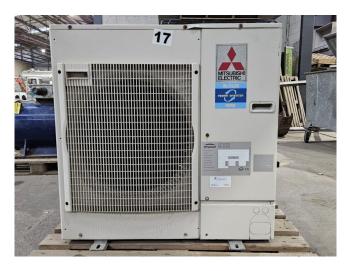

#### Used Mitsubishi PUHZ-RP71VHA2

Used Mitsubishi PUHZ-RP71VHA2 outdoor airconditioning unit on R410A. Dimensions: 960x450x950 mm (LxWxH).

\*Why choose for HOSBV? Were not only the largest used refrigeration specialist in Europe, but also, we deliver all equipment including an extensive test, warranty and industrial cleaning. \*Optional we can also perform a new paint job and arrange the logistics.